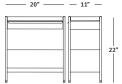

ils.

hermanmiller.com/ oe1-storage-trolleys





# **OE1 Storage Trolleys**

# **Images**





View image library

# **Key Features**



## 1. Slim Profile

Minimalist, slim design for a small footprint and maximized under-surface space.

## 2. Top Tray/Catch-All

Rim around the top edge helps keep small items in place.

#### Color Choices

Available in a wide range of colors that coordinate with the rest of the OE1 Workspace Collection.

## 4. Glides or Casters

Select glides or casters at the base to suit your function and aesthetic.

### 5. Accessories

Optional accessories, including cushion top, organizer, liner, file divider, and bag hook help personalize the experience.

#### 6. Lock

Optional key lock secures personal items.

## **Statement of Line**

## Individual, Freestanding



# Individual, Mobile



## Dual, Mobile



Individual, Mobile, Extended



## Shared, Mobile, Extended



For the full statement of line, please refer to the price book.

## Materials

Click here to view our complete materials offering for OE1 Storage Trolleys.

# Sustainability

Click here to see how OE1 Storage Trolleys meet your environmental goals.

# **Planning Ideas**

View design solutions.

## **Product Models**

Click here to see product models for OE1 Storage Trolleys.