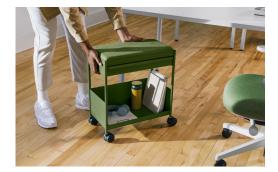

### Benefits

- OE1 Storage Trolleys move easily as teams regroup and floorplates reconfigure, helping people adapt their spaces as needs change and organizations evolve.
- Featuring a lean, minimalist design, OE1 Storage Trolleys optimize space in compressed footprints.
- OE1 Storage Trolleys come in a range of colors, so you can pick an option that stands out or one that blends in.

## 1. Slim Profile

Minimalist, slim design for a small footprint and maximized under-surface space.