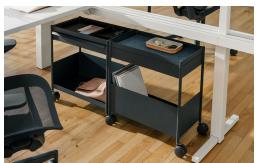

## 1. Slim Profile

Minimalist, slim design for a small footprint and maximized under-surface space.

## 2. Top Tray/Catch-All

Rim around the top edge helps keep small items in place.