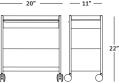

oe1-storage-trolleys





# **OE1 Storage Trolleys**

# **Images**





View image library

# **Key Features**



## 1. Slim Profile

Minimalist, slim design for a small footprint and maximized under-surface space.

## 2. Top Tray/Catch-All

Rim around the top edge helps keep small items in place.

#### Color Choices

Available in a wide range of colors that coordinate with the rest of the OE1 Workspace Collection.

## 4. Glides or Casters

Select glides or casters at the base to suit your function and aesthetic.

### 5. Accessories

Optional accessories, including cushion top, organizer, liner, file divider, and bag hook help personalize the experience.

#### 6. Lock

Optional key lock secures personal items.

## **Statement of Line**

## Individual, Freestanding



# Individual, Mobile



## Dual, Mobile



Individual, Mobile, Extended



## Shared, Mobile, Extended



For the full statement of line, please refer to the price book.

## Materials

Click here to view our complete materials offering for OE1 Storage Trolleys.

# Sustainability

Click here to see how OE1 Storage Trolleys meet your environmental goals.

# **Planning Ideas**

View design solutions.

## **Product Models**

Click here to see product models for OE1 Storage Trolleys.