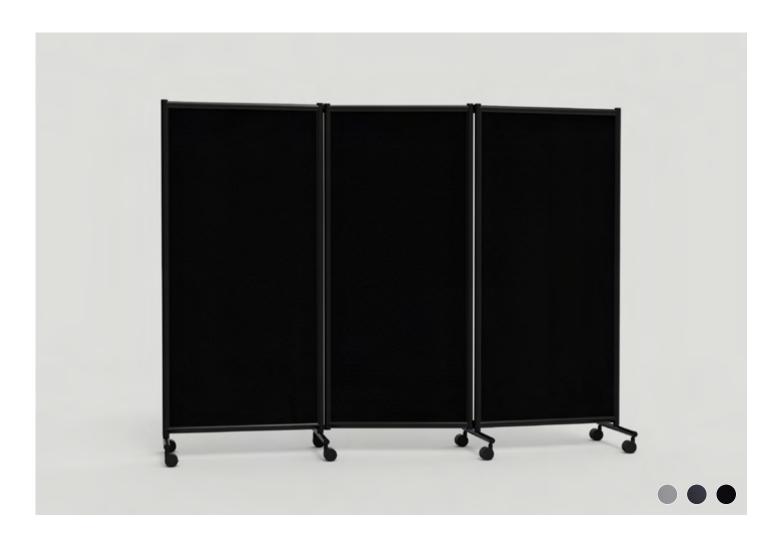

## ONE SCREEN

A mobile screen with three bifold panels available with a black aluminium frame. The fibreboards are fabric covered offering the ideal surface for pinning to. Available as a triple or a single screen, castors included. Designed by Christian Halleröd.

3 colours, textile Frame, Black Triple or single screen

| Article number | Name                         | Size w x h mm | Weight kg |  |
|----------------|------------------------------|---------------|-----------|--|
| 95501S-B       | ONE Screen single, black     | 770 x 1705    | 12        |  |
| 95501S-DG      | ONE Screen single, dark grey | 770 x 1705    | 12        |  |
| 95501S-G       | ONE Screen single, grey      | 770 x 1705    | 12        |  |
|                |                              |               |           |  |
| 95503S-B       | ONE Screen triple, black     | 2280 x 1705   | 24        |  |
| 95503S-DG      | ONE Screen triple, dark grey | 2280 x 1705   | 24        |  |
| 95503S-G       | ONE Screen triple, grey      | 2280 x 1705   | 24        |  |