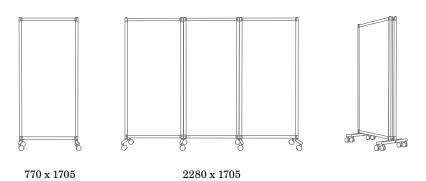

3 colours, textile Frame, Black Triple or single screen

| Article number | Name                         | Size w x h mm | Weight kg |  |
|----------------|------------------------------|---------------|-----------|--|
| 95501S-B       | ONE Screen single, black     | 770 x 1705    | 12        |  |
| 95501S-DG      | ONE Screen single, dark grey | 770 x 1705    | 12        |  |
| 95501S-G       | ONE Screen single, grey      | 770 x 1705    | 12        |  |
|                |                              |               |           |  |
| 95503S-B       | ONE Screen triple, black     | 2280 x 1705   | 24        |  |
| 95503S-DG      | ONE Screen triple, dark grey | 2280 x 1705   | 24        |  |
| 95503S-G       | ONE Screen triple, grey      | 2280 x 1705   | 24        |  |